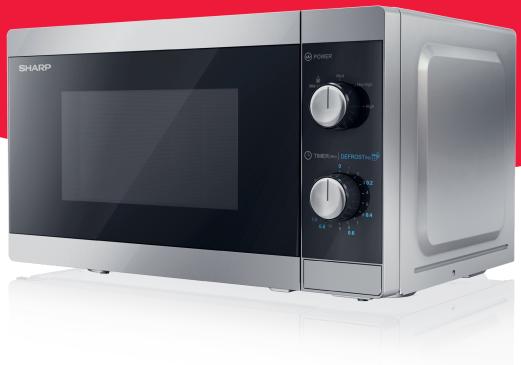

# **MICROWAVE**

Capacity 20 L

power levels

800 W

Flat design easy to clean

# **Highlights**

Capacity 20 l

Type: Microwave

Mechanical control

5 levels of microwave power

Straight design easy to clean

#### **Technical Specification**

Capacity 20 L

Type: Solo Microwave

Mechanical control

Microwave power 800 W

5 levels of microwave power

Defrost function

Cavity lighting